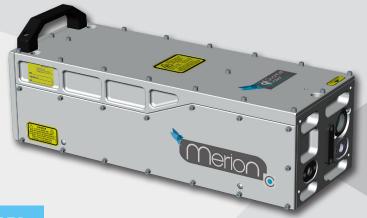

# Merion C Compact diode-pumped pulsed Nd: YAG laser

MAIN APPLICATIONS

**PHOTOACOUSTIC IMAGING** ·

LIDAR · LIBS · TI:SA PUMPING ·

**OPO PUMPING -**

**ABLATION · PIV ·** 

### **MAIN FEATURES**

- Compact and portable
- Sealed laser head
- Industrial design, built to last
- Superior beam profile up to 400 Hz
- Easy to integrate
- Plug and operate remotely
- Interchangeable leaser head