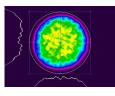

#### Typical beam profiles

Near Field @1064 nm

Near Field @532 nm

Near Field @355 nm