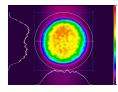

#### Typical beam profiles

Near Field @1064 nm

Near Field @532 nm

Near Field @355 nm